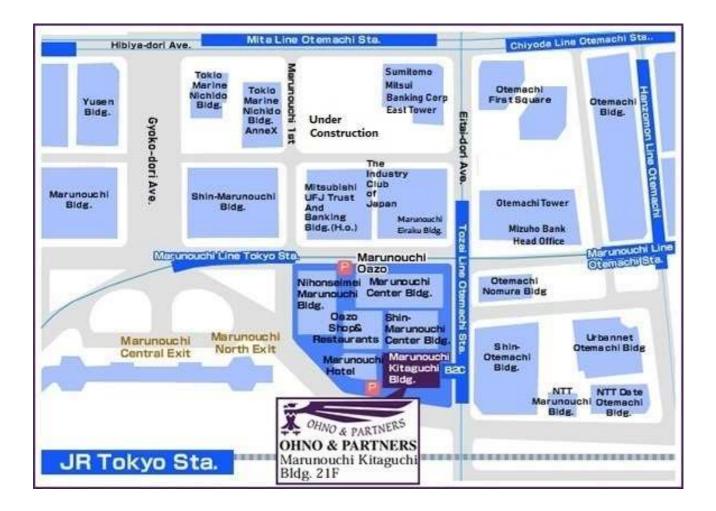

## [Transportation]

- JR lines: 2 minutes walk from Tokyo station (Marunouchi North Exit)
- •Tokyo Metro Marunouchi line: 3 minutes walk from Tokyo station (Marunouchi North Exit)
- •Tokyo Metro Tozai line: 2 minutes walk from Otemachi station (B2c Exit)
- •Tokyo Metro Hanzomon line: 6 minutes walk from Otemachi station (B2c Exit)
- •Tokyo Metro Chiyoda line: 7 minutes walk from Otemachi station (B2c Exit)
- •Toei Subway Mita line: 7 minutes walk from Otemachi station (B2c Exit)
- Please click below for details.

https://www.marunouchi.com/building/oazo/information-access/

https://www.oslaw.org Copyright(c) OHNO&PARTNERS. All Rights Reserved.